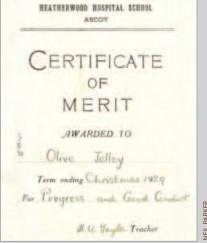

PETER FRANKLIN

B

SAW THIS ON EBAY

AND WONDERED IF ANYONE HAS ANY

CONNECTION TO **OLIVE JELLEY AND** 

OF COURSE IF

ANYBODY CAN

THROW ANY LIGHT

ON WHAT TYPE OF

SCHOOL THIS WAS?

NEIL PARKER

CUTLER'S NEWSAGENT SOLD ME 20 ROTHMANS FOR MY MUM, AS LONG AS I HAD HER SIGNATURE ON A PIECE OF PAPER. I WAS 6! AM I RIGHT IN THINKING THAT'S ON THE HIGH ST, OPPOSITE THE EX-SERVICEMAN'S CLUB. THERE WAS A POLICE CALL BOX LIKE THE TARDIS...?