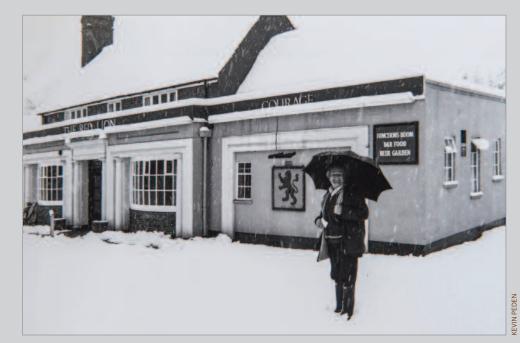

THE RED LION AND MR TONY CLAYTON, WINTER 1980/81

KEVIN PEDEN

THAT'S MY DAD, BLESS HIM!

NIGEL CLAYTON

ANOTHER OF MR PITTS CREATIONS. MUST BE 1953/4, I'M THE COOK ON THE VERY LEFT (MARGARET ARMSTRONG). I THINK THE NEXT IS GILLIAN?, SUSAN LLOYD AND THEN ELSIE SMITH IS THE GOLDEN SYRUP ON THE RIGHT. ANY MORE NAMES TO JOG MY MEMORY?