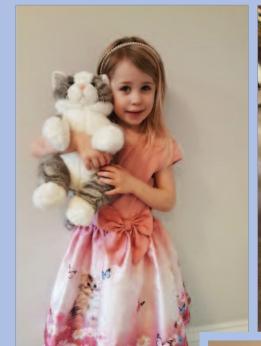

PRINTED WITH VEGETABLE-BASED INK

Printed on Carbon Captured paper

COVER: DRESS TO EXPRESS AT ST MICHAEL'S SCHOOL

On Friday the 5th of February, the children were invited to join in an activity with fun and family in mind, Dress to Express! As part of our focus, we invited our children to send pictures to school, showing how they have chosen to 'dress to express' themselves.

The plan is for the school to create a photo slide show, accompanied by the Bill Wither's classic 'Lovely Day' single, to celebrate our children's wealth of creativity.

Hopefully, the children will recall this uplifting and hopeful tune, as the opening music for many of our celebration assemblies in school.