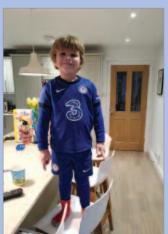

PRINTED WITH VEGETABLE-BASED INK

Printed on Carbon Captured paper

COVER: DRESS TO EXPRESS AT ST MICHAEL'S SCHOOL

On Friday the 5th of February, the children were invited to join in an activity with fun and family in mind, Dress to Express! As part of our focus, we invited our children to send pictures to school, showing how they have chosen to 'dress to express' themselves.

The plan is for the school to create a photo slide show, accompanied by the Bill Wither's classic 'Lovely Day' single, to celebrate our children's wealth of creativity.

Hopefully, the children will recall this uplifting and hopeful tune, as the opening music for many of our celebration assemblies in school.