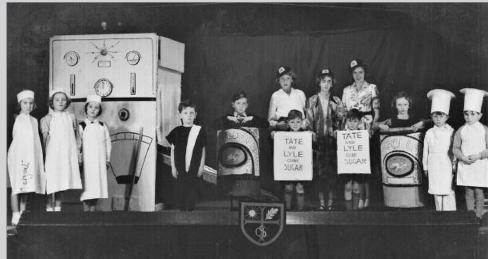

THE RED LION AND MR TONY CLAYTON, WINTER 1980/81

KEVIN PEDEN

THAT'S MY DAD, BLESS HIM!

NIGEL CLAYTON

ANOTHER OF MR PITTS CREATIONS. MUST BE 1953/4, I'M THE COOK ON THE VERY LEFT (MARGARET ARMSTRONG). I THINK THE NEXT IS GILLIAN?, SUSAN LLOYD AND THEN ELSIE SMITH IS THE GOLDEN SYRUP ON THE RIGHT. ANY MORE NAMES TO JOG MY MEMORY?

**MARGARET BURGESS** 

NEXT TO SHEILA FOLEY (THAT'S ME), IS JEAN LAURENCE AND BETTY COOPER.

SHEILA SMITH