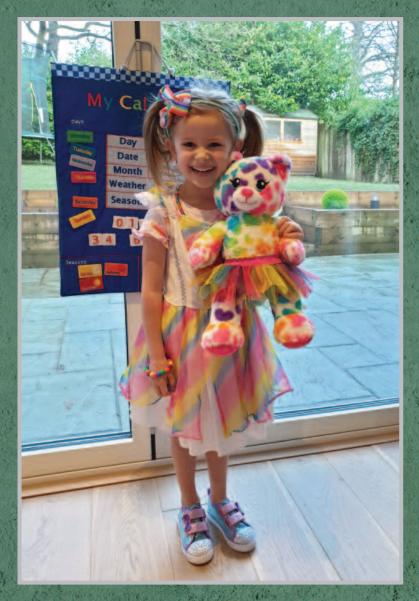

PRINTED WITH VEGETABLE-BASED INK

Printed on Carbon Captured paper

COVER: DRESS TO EXPRESS AT ST MICHAEL'S SCHOOL

On Friday the 5th of February, the children were invited to join in an activity with fun and family in mind, Dress to Express! As part of our focus, we invited our children to send pictures to school, showing how they have chosen to 'dress to express' themselves.

The plan is for the school to create a photo slide show, accompanied by the Bill Wither's classic 'Lovely Day' single, to celebrate our children's wealth of creativity.

Hopefully, the children will recall this uplifting and hopeful tune, as the opening music for many of our celebration assemblies in school.