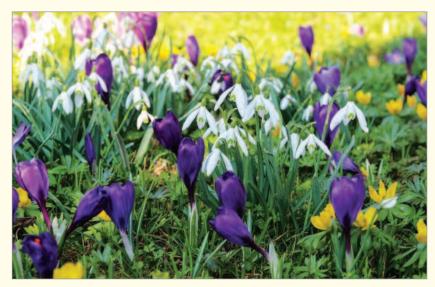

SNOWDROPS AND CROCUSES

also almost past time to get those bird boxes up, small birds like blue tits and wrens nest early in the year, so pop them up as soon as possible.

We like to arow some of our own fruit and vegetables as well as entertain and sit in a flower garden. I've just started off my tomato plant seeds in a heated propagator indoors. Using seed compost, I've filled coir pots almost to the top, but you could use trays with cells which are easier to then plant on your small plants when they grow. Ensuring the pots are well soaked, I then popped one seed into each and sprinkled a fine layer of vermiculite on the top; you could use a thin laver of seed compost too. They have then been popped into the propagator on a bright, but not sunny, windowsill, so the plants don't burn.

In the flower borders the snowdrops have been up, always the first sign of spring in my garden and always reminds me of my Nan who had loads at the bottom of hers. I can see crocuses starting to appear and the hellebores are coming into flower, some species are often in bloom over Christmas giving them the common name of Christmas rose. They come in a stunning range of colours from deepest maroon to the most delicate cream and white. They