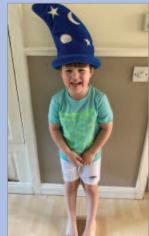

PRINTED WITH VEGETABLE-BASED INK

Printed on Carbon Captured paper

COVER: DRESS TO EXPRESS AT ST MICHAEL'S SCHOOL

On Friday the 5th of February, the children were invited to join in an activity with fun and family in mind, Dress to Express! As part of our focus, we invited our children to send pictures to school, showing how they have chosen to 'dress to express' themselves.

The plan is for the school to create a photo slide show, accompanied by the Bill Wither's classic 'Lovely Day' single, to celebrate our children's wealth of creativity.

Hopefully, the children will recall this uplifting and hopeful tune, as the opening music for many of our celebration assemblies in school.