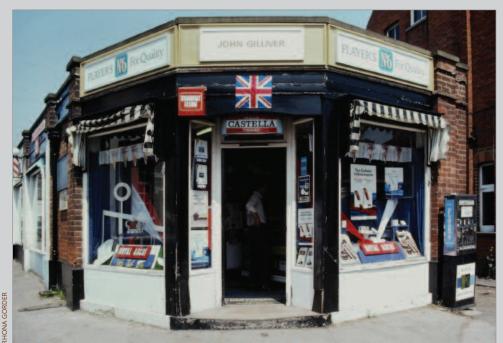

Please enjoy some images provided by our home learners at South Ascot Village School.

Continue to take care and keep safe.

Kate Rimell, Headteacher

2

I THINK THAT WAS ZARADI'S BACK IN THE DAY, SELLING ALL THE MOST EXOTIC CIGGIES. THREE CASTLES, BALKAN SOBRANIE, PASSING CLOUD, ETC.