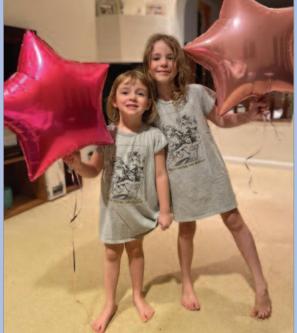

PRINTED WITH VEGETABLE-BASED INK

Printed on Carbon Captured paper

COVER: DRESS TO EXPRESS AT ST MICHAEL'S SCHOOL

On Friday the 5th of February, the children were invited to join in an activity with fun and family in mind, Dress to Express! As part of our focus, we invited our children to send pictures to school, showing how they have chosen to 'dress to express' themselves.

The plan is for the school to create a photo slide show, accompanied by the Bill Wither's classic 'Lovely Day' single, to celebrate our children's wealth of creativity.

Hopefully, the children will recall this uplifting and hopeful tune, as the opening music for many of our celebration assemblies in school.