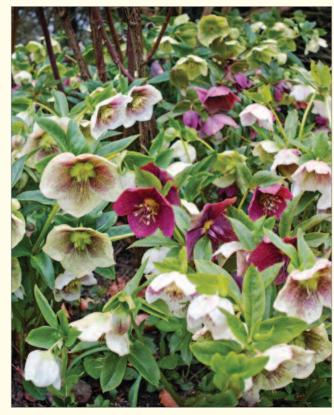

SNOWDROPS AND CROCUSES

also almost past time to get those bird boxes up, small birds like blue tits and wrens nest early in the year, so pop them up as soon as possible.

We like to arow some of our own fruit and vegetables as well as entertain and sit in a flower garden. I've just started off my tomato plant seeds in a heated propagator indoors. Using seed compost, I've filled coir pots almost to the top, but you could use trays with cells which are easier to then plant on your small plants when they grow. Ensuring the pots are well soaked, I then popped one seed into each and sprinkled a fine layer of vermiculite on the top; you could use a thin laver of seed compost too. They have then been popped into the propagator on a bright, but not sunny, windowsill, so the plants don't burn.

In the flower borders the snowdrops have been up, always the first sign of spring in my garden and always reminds me of my Nan who had loads at the bottom of hers. I can see crocuses starting to appear and the hellebores are coming into flower, some species are often in bloom over Christmas giving them the common name of Christmas rose. They come in a stunning range of colours from deepest maroon to the most delicate cream and white. They

HELLEBORES

are undemanding and are happy in slight shade. As the new buds come through, remove old leaves. They also self-seed freely so you can grow your own collection or pot some up for friends. I can also see the camellia buds are very swollen and about to burst.