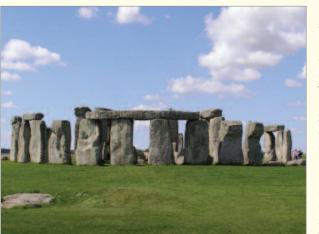

To help lift our spirits, the Government has announced the go-ahead for work to build a tunnel under Stonehenge to take traffic bound for Devon and Cornwall away from the five thousand year-old heritage site (how did they get those stones in place without modern heavy lifting machinery?). I use the A303 fairly regularly and am delighted that this project, which has been talked about since I was a babby, will finally happen, although I may be in my dotage when it finally comes to pass! I shall miss the sight of those ancient stones heaving into view whilst crawling along in a 10-mile traffic jam!