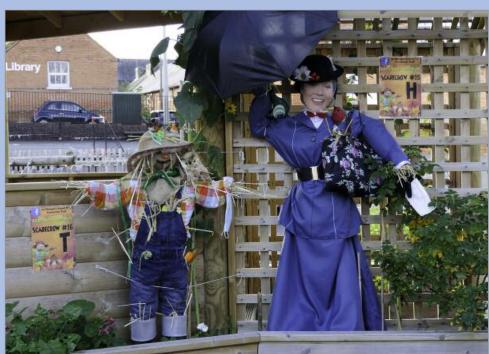

Clare Roberts, Assistant Headteacher

SCARECROW COMPETITION WINNERS: 1st HARRY POTTER, 2nd MR McGREGOR, 3rd COOKIE MONSTER

青青青青青青青青青青青