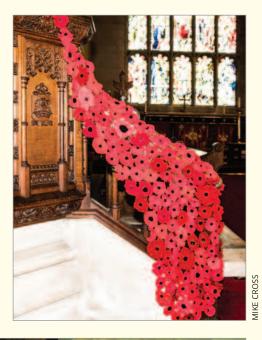

### INTERMENT OF ASHES

18th October 8th November Barbara Freundlich Rosemary Hughes

REMEMBRANCE: IN CASE YOU MISSED THE MAGNIFICENT DISPLAY OF POPPIES IN THE CHURCH ON REMEMBRANCE DAY, A GREAT WORK OF LOVE BY AMY HAMMOND AND PAMI CROSS. - ED