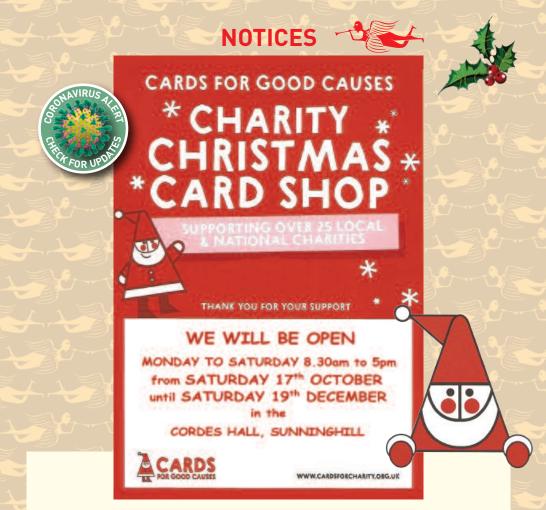

### BUSINESS AS USUAL FOR SUNNINGHILL'S CHARITY CHRISTMAS CARD SHOP

Cards for Good Causes has been an annual feature in Sunninghill for almost 30 years and we are here again in this most challenging of years. We have made our shop fully compliant with the Covid-19 laws and regulations in order that our customers and volunteers will be kept as safe as possible. A one-way system is in place and we have imposed a limit of 3 customers in the shop at any one time. Face coverings must be worn and hands sanitized before entering the shop. We are now able to take payment by card and customers are encouraged to use this method to pay rather than cash. Find us in the Cordes Hall, Sunninghill, where we will now be open from 8:30am to 5pm daily, except Sundays, until Saturday December 19th. Our usual selection of Christmas cards from around 30 different charities will be supplemented with Christmas gifts, wrapping paper, advent calendars and more! Do come and support your favourite charity and also give thanks to our wonderful volunteers, without whose dedication and loyalty the shop would not be able to operate.