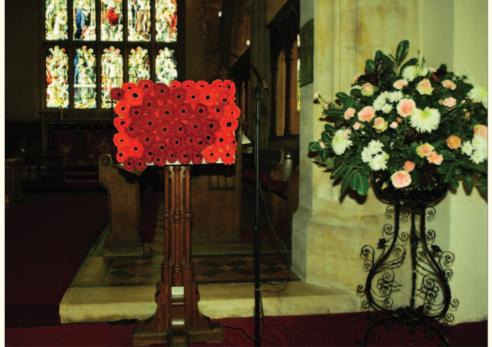

### INTERMENT OF ASHES

18th October 8th November Barbara Freundlich Rosemary Hughes

REMEMBRANCE: IN CASE YOU MISSED THE MAGNIFICENT DISPLAY OF POPPIES IN THE CHURCH ON REMEMBRANCE DAY, A GREAT WORK OF LOVE BY AMY HAMMOND AND PAMI CROSS. - ED