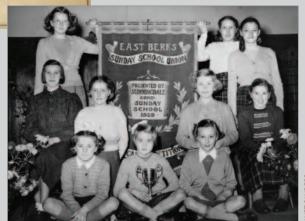

THEM A COPY. CENSUS RETURNS WOULD SHOW WHO WAS IN BURLEIGH LANE IN 1881 AND 1891.

CHRISTINE WEIGHTMAN

THE OLD IRON FOOTBRIDGE IN LONDON ROAD, SUNNINGHILL, NEAR THE CHURCH LANE ROUNDABOUT.

DOES ANYONE RECOGNISE
THEMSELVES FROM THIS PHOTO CIRCA
1951/2 WHEN WE MEMBERS OF THE CHOIR
FROM SUNNINGHILL METHODIST CHAPEL WON
THE COVETED 'BANNER'?

HEATE

JANET SANDERS

I RECOGNISE JEAN CURRY 2ND ROW FIRST LEFT. SHE LIVES JUST DOWN THE ROAD FROM ME, MARGARET HOWSE BACK ROW 2ND RIGHT SHE HAD A WONDERFUL VOICE LAST I HEARD SHE WAS IN SUNNINGHILL. I ALSO RECOGNISE THE GIRL NEXT TO HER SURE HER FIRST NAME WAS ANN BUT CAN'T REMEMBER HER SURNAME.

JEAN ABBOTTS

THIS YEAR IS THE CENTENARY OF THE PUBLICATION OF AGATHA CHRISTIE'S FIRST BOOK, 'THE MYSTERIOUS AFFAIR AT STYLES' (ALTHOUGH IT HAD BEEN SERIALIZED IN A MAGAZINE EARLIER IN THE SUMMER). IT FEATURED HERCULE POIROT, A BELGIAN REFUGEE WHO SHE WAS SOON TO MAKE A WORLD FAMOUS DETECTIVE. IT SOLD WELL AND AGATHA'S CAREER AS THE BEST-SELLING FICTION WRITER OF ALL TIME HAD BEGUN. AGATHA CHRISTIE LIVED AT THE HOUSE CALLED 'SCOTSWOOD' IN DEVENISH ROAD, SUNNINGDALE IN THE 1920'S AND THEN MOVED TO 'STYLES' IN CHARTERS ROAD, WHICH WAS NAMED AFTER HER FIRST MYSTERY NOVEL. SUNNINGDALE GOLF COURSE FEATURES IN ONE OF HER SHORT STORIES, 'THE SUNNINGDALE MYSTERY,' ORIGINALLY PUBLISHED AS PART OF 'PARTMERS IN CRIME' IN 1929.