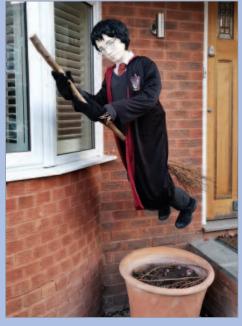

Clare Roberts, Assistant Headteacher

SCARECROW COMPETITION WINNERS: 1st HARRY POTTER, 2nd MR McGREGOR, 3rd COOKIE MONSTER

青青青青青青青青青青青