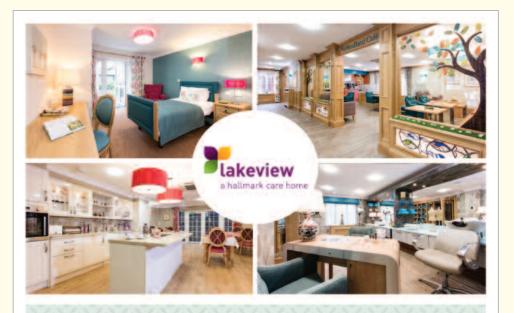

# Lakeview Care Home

Lakeview is our stunning care home in Lightwater. Built on over 20 years of experience, Lakeview offers a state-of-the-art cinema, therapy room, hair salon and café.

Alongside our high quality care, residents can also enjoy our range of inclusive services and varied dining options as part of our wellbeing programme.

Get in touch today to make an appointment or for more information. Please speak to Lakeview's Customer Relationship Manager on 01276 480430 or email lakeview@hallmarkcarehomes.co.uk

Lakeview Care Home, Lightwater Road, Lightwater, Surrey GU18 5XQ www.hallmarkcarehomes.co.uk