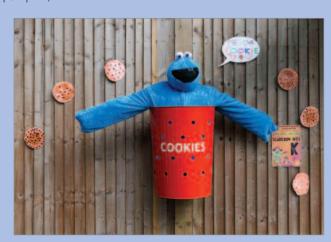

Clare Roberts, Assistant Headteacher

SCARECROW COMPETITION WINNERS: 1st HARRY POTTER, 2nd MR McGREGOR, 3rd COOKIE MONSTER

青青青青青青青青青青青