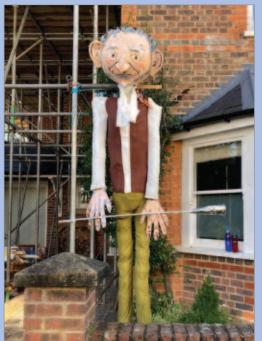

### ST MICHAEL'S C of E PRIMARY SCHOOL

■ n October half term St Michael's School PTA organised the 2nd annual Scarecrow Trail around the village of Sunninghill. 41 Scarecrows appeared all over the village and they really were fantastic and so much effort had obviously gone into building them all. They caused much delight and giggles and it was lovely to see people of all ages wandering around the village holding their trail maps.

The winning scarecrows were as follows:

- 1st The BFG
- 2nd I am Groot
- 3rd Joint between Who let the Dogs Out and **Aragog**

It was a resounding success and over 400 trail maps were sold. £2,300 was raised for the school, which we are delighted with.