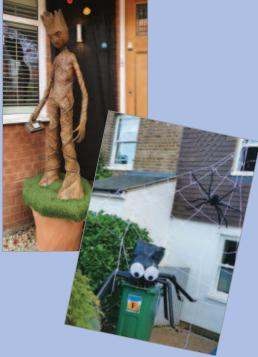

### ST MICHAEL'S C of E PRIMARY SCHOOL

■ n October half term St Michael's School PTA organised the 2nd annual Scarecrow Trail around the village of Sunninghill. 41 Scarecrows appeared all over the village and they really were fantastic and so much effort had obviously gone into building them all. They caused much delight and giggles and it was lovely to see people of all ages wandering around the village holding their trail maps.

The winning scarecrows were as follows:

- 1st The BFG
- 2nd I am Groot
- 3rd Joint between Who let the Dogs Out and **Aragog**

It was a resounding success and over 400 trail maps were sold. £2,300 was raised for the school, which we are delighted with.