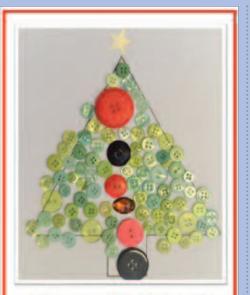

It was a lovely event that brought the village together and put St Michael's C of E School firmly at the centre of the community. Hope to see lots of you next year!

Tina Wizard

**CHRISTMAS CRAFT** 

t South Ascot Village School, Year 1 recently got their creative juices agoing, to create their Christmas cards for 2021. This year, using a combination of coloured buttons and special sparkles the children placed them carefully to make an image of a festive tree. A photograph of this work was then placed as the main part of their card design.