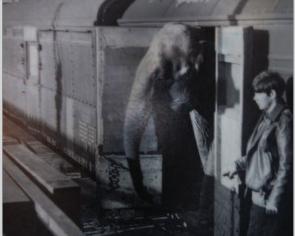

DENISE ELLISON

ELEPHANTS FROM BERTRAM MILLS CIRCUS AT ASCOT RAILWAY STATION

DAVID GINGER

REMEMBER WELL AS A KID WATCHING THE ELEPHANTS COMING OFF THE TRAIN FOR THEIR WINTER QUARTERS. I'M SURE BROTHER ED HAD SOMETHING TO DO WITH THE CIRCUS – AND MO HAMPTON.

JOHN PROBERT

YES I THINK WE ALL WERE THERE, AS SUCH A THING TO SEE, BUT NOW IT IS UPSETTING WHEN I THINK OF THEM GOING UPHILL TO ASCOT IN CHAINS...

VALERIE ASHBY-RUDD

OHN PP

20