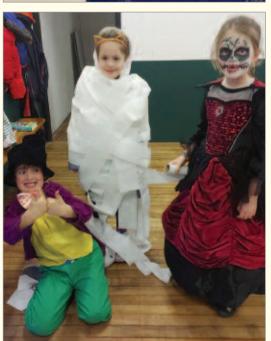

# 1st SOUTH ASCOT

spooky, fire filled and Remembrance focused month for all Sections at 1st South Ascot with the Beavers having a Halloween party, a session making Guys for

Bonfire Night and a night of Marshmallow and Biscuit S'mores, Sparklers and Fire Safety - would could be better on a dry November evening? The Beavers also spent an evening learning about Remembrance Day, its tradition and importance, as well as planning for