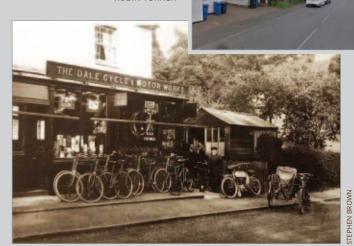

ROBIN TURNER

IGOING THROUGH MY PARENTS PAPERWORK TODAY AND CAME ACROSS SOME OLD PHOTOS INCLUDING THIS ONE TAKEN IN OLD SUNNINGDALE. THOUGHT IT WAS TAKEN BEFORE WHERE PIRA AUTOS USED TO BE OPPOSITE THE CHURCH AND JOSE HAS CONFIRMED IT. HERE'S A STREET VIEW AS IT IS NOW, YOU CAN SEE THE OLD HOUSE THAT IS IN THE BACKGROUND OF THE PHOTO IS STILL THERE.

STEPHEN BROWN

THAT WAS MY GRANDPARENTS' SHOP. THANK YOU, BEST PHOTO I'VE SEEN.

GRAHAM PACK

CARPENTER'S ARMS TRIP TO BRIGHTON,

PHILIP JOHN GARDINER

MORE FAMILIAR FACES, INCLUDING EMM SINGING, HAPPY DAYS!

JEAN ABBOTTS