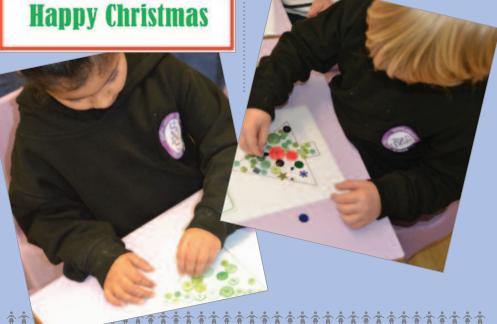

It was a lovely event that brought the village together and put St Michael's C of E School firmly at the centre of the community. Hope to see lots of you next year!

Tina Wizard

**CHRISTMAS CRAFT** 

t South Ascot Village School, Year 1 recently got their creative juices agoing, to create their Christmas cards for 2021. This year, using a combination of coloured buttons and special sparkles the children placed them carefully to make an image of a festive tree. A photograph of this work was then placed as the main part of their card design.

All of the other classes produced exciting designs too, which will be made into Christmas cards that will be available to buy. All in time to write and send to friends and families this Christmas!

> Kate Rimell, Headteacher