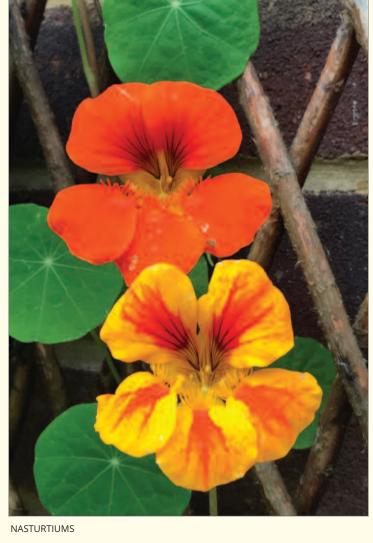

# A VIEW FROM THE GARDEN

he last of the autumn colours in my garden are these stunning Nerine bowdenii with their spidery pink blooms! Nerines are South African bulbs and bowdenii is the closest to being hardy and worth planting in a warm sunny border with some shelter. They make lovely cut flowers too. It has been surprisingly mild, and my nasturtiums continued blooming until quite late this year. The leaves