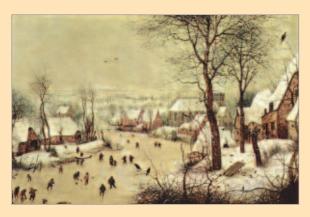

### **BRUEGEL'S WINTER SCENES**

A lecture by Amy Orrock

One of the first artists to paint snow, Pieter Bruegel the Elder (c.1525-1569) is known today for wintery masterpieces such as *The Hunters in the Snow*, *The Census at Bethlehem* and *The Massacre of the Innocents*. In this lecture, Dr Amy Orrock will explore Bruegel's iconic winter scenes, looking at how they both follow and break with traditions that had gone before.

Amy Orrock is an art historian and curator who has published and lectured widely on Northern European art of the sixteenth and seventeenth centuries. She has a degree from University College London and then completed her PhD on Pieter Bruegel the Elder at the University of Edinburgh. In 2017 she co-curated the exhibition Bruegel: *Defining a Dynasty at the Holburne Museum*, Bath. Amy is currently Senior Curator at Compton Verney Art Gallery and Park.