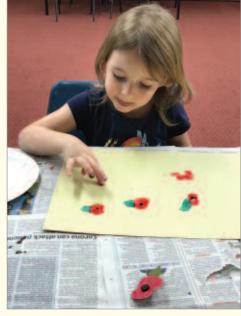

# 1st SOUTH ASCOT RAINBOWS

or the first half of the autumn term we were able to have our meetings outside as the weather was very kind to us. We did lots of activities involving paint as this worked well on the grassy field. More paint came out in November as we prepared for Remembrance Sunday, Thumb prints made excellent poppy pictures. The girls are already asking about Christmas activities and we have lots of those ready for them to enjoy.