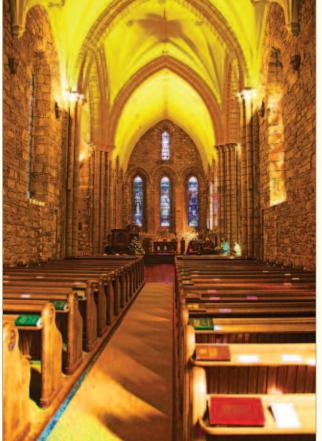

# SEEN BY LINDA McINTYRE, OF ALL SOULS' CHURCH, OUTSIDE DORNOCH CATHEDRAL IN SCOTLAND

### WELCOME TO DORNOCH CATHEDRAL

**Welcome** to those who are single, married, divorced, gay, straight, confused, filthy rich, comfortable or dirt poor.

**Welcome** to those who are scratch golfers, 36 handicappers or don't play at all.