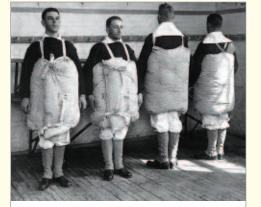

FRED EVANS, 2nd FROM THE RIGHT, OUR Gt Gt UNCLE, LOST IN FRANCE IN 1915. HE LIVED IN LOWER NURSERY IN SUNNINGDALE.

**NEIL PARKER** 

THIS IS LOCATED AT THE CORNER OF COWORTH ROAD AND THE OLD HIGH STREET. OPPOSITE THE OLD CHURCH. CALLED BONNICUT COURT NOW... WOULD BE GREAT IF I COULD GET A COPY OF THIS PRINT IF ANYONE HAS IT.