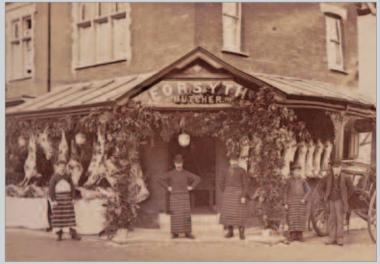

A JAY NEHRA

CERTAINLY A WONDERFULLY NOSTALGIC PHOTO. I SAW IT FIRST ON THIS SITE BACK IN NOV '18. IN THE LATE '50S AND EARLY '60S - IT'S WHERE I EARNED MY 10 BOB A WEEK WORKING AS A BUTCHER'S BOY FOR MR OATES AND THEN MR WARDLAW. TRULY HAPPY DAYS!