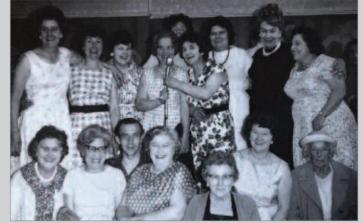

STEPHEN BROWN

THAT WAS MY GRANDPARENTS' SHOP. THANK YOU, BEST PHOTO I'VE SEEN.

GRAHAM PACK

CARPENTER'S ARMS TRIP TO BRIGHTON,

PHILIP JOHN GARDINER

MORE FAMILIAR FACES, INCLUDING EMM SINGING, HAPPY DAYS!

JEAN ABBOTTS

MY MUM, MOLLY KETTLE, TOP ROW ON RIGHT; DI BOWYER NEXT TO HER AND MARY GARDNER IN THE MIDDLE.

PAT PONSFORD

WHEN ASCOT LOCOMOTIVE

SOCIETY BECAME ROYAL! BOTH PRINCE EDWARD AND SOPHIE WESSEX TOOK TO THE RAILS.