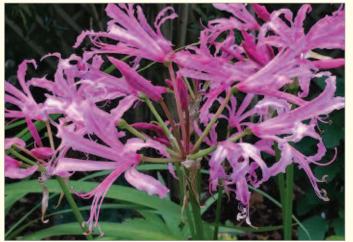

# A VIEW FROM THE GARDEN

he last of the autumn colours in my garden are these stunning Nerine bowdenii with their spidery pink blooms! Nerines are South African bulbs and bowdenii is the closest to being hardy and worth planting in a warm sunny border with some shelter. They make lovely cut flowers too. It has been surprisingly mild, and my nasturtiums continued blooming until quite late this year. The leaves